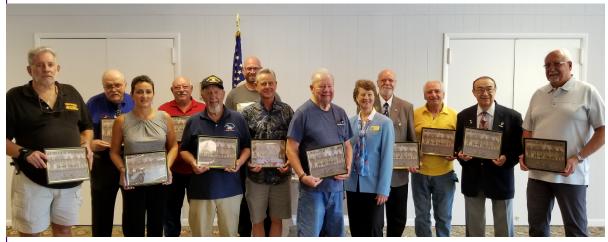

Acting Governor Pete Faith welcomed everyone, thanked his kitchen help, led those in attendance in the "Pledge of Allegiance" and, then, introduced "Valued Veteran" Chairman Bill Meyer. He explained what the "Valued Veteran's" program was: A way to recognize Moose Members who have served their country in the Military and who continue to serve through the good works of Moose International and it's Lodges and Chapters. There was 12 "Valued Veterans" in attendance, eleven men and one woman. The Senior Regent presented for the Women, she presented a certificate to "Valued Veteran" Angie Tremble. Four other members asked to have their names added as "Valued Veterans", which we will do. Chairman Bill asked for a moment of silence, as we turned to the POW/MIA display, for those still unaccounted for from the wars and conflicts of the United States of America. Framed certificates were presented to each Veteran along with the distinctive "Valued Veteran" lapel pin. The ceremony was well received and all said that they would look for the next "Brunch", possibly some time in November, after certificates are printed again. The picture shows our "Valued Veterans' from left to right they are: William Fink, William Meyer, Angie Tremble, Charlie Susskraut, Artur Hughes, John Waggoner, Albert Pluta, Charles Lloyd, Nancy Foth (Senior Regent: Chapter #1118), Peter Faith (Acting Governor: Lodge #1742), Eugene Froenhofer, Philip Kentner and William Schumann.