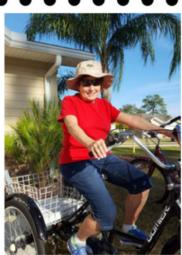

Acting Governor Pete Faith welcomed everyone, thanked his kitchen help, led those in attendance in the "Pledge of Allegiance" and, then, introduced "Valued Veteran" Chairman Bill Meyer. He explained what the "Valued Veteran's" program was: A way to recognize Moose Members who have served their country in the Military and who continue to serve through the good works of Moose International and it's Lodges and Chapters. There was 12 "Valued Veterans" in attendance, eleven men and one woman. The Senior Regent presented for the Women, she presented a certificate to "Valued Veteran" Angie Tremble. Four other members asked to have their names added as "Valued Veterans", which we will do. Chairman Bill asked for a moment of silence, as we turned to the POW/MIA display, for those still unaccounted for from the wars and conflicts of the United States of America. Framed certificates were presented to each Veteran along with the distinctive "Valued Veteran" lapel pin. The ceremony was well received and all said that they would look for the next "Brunch", possibly some time in November, after certificates are printed again. The picture shows our "Valued Veterans' from left to right they are: William Fink, William Meyer, Angie Tremble, Charlie Susskraut, Artur Hughes, John Waggoner, Albert Pluta, Charles Lloyd, Nancy Foth (Senior Regent: Chapter #1118), Peter Faith (Acting Governor: Lodge #1742), Eugene Froenhofer, Philip Kentner and William Schumann.